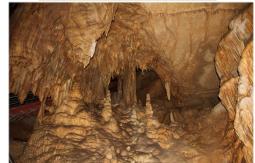

Day 2: Today, visit Mammoth Cave National Park, the world's longest cave system. Later this afternoon and evening, enjoy a special VIP Experience with dinner at the National Corvette Museum, which showcases the Chevrolet Corvette, an American sports car that has been in production since 1953. (CB,D)