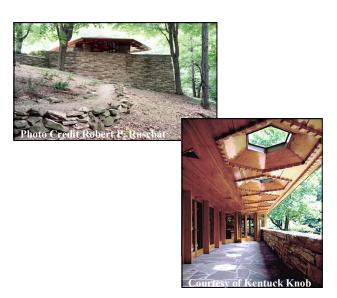

## Frank Lloyd Wright Homes of the Laurel Highlands

Saturday July 13, 2024 October 12, 2024

LENZNER TOUR & TRAVEL

110 LENZNER COURT SEWICKLEY, PA 15143

Sewickley Office 1-800-342-2349 www.coachride.com History and architectural buffs will appreciate this tour of Pennsylvania that highlights the works of **Frank Lloyd Wright**.

Enjoy a tour of both **Fallingwater** and **Kentuck Knob**. Sit and enjoy an ice cream after touring **Kentuck Knob**.

There will be a buffet luncheon at the **Historical Stonehouse Inn Restaurant**. The Stone House first opened its doors in 1822 to wagoner's and travelers seeking renewed health in the waters of nearby Fayette Springs. (L)